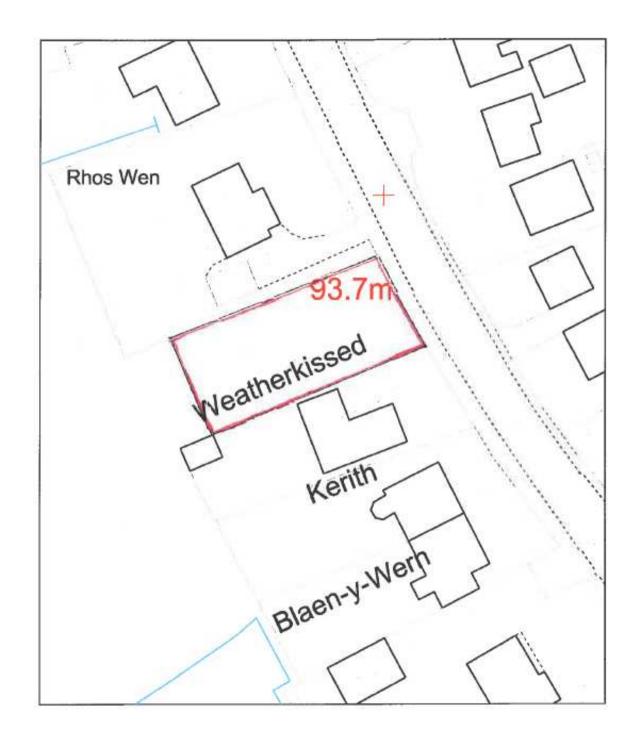

### **ADDENDUM - Area West**

| Application Number  | W/37528                                                                                       |
|---------------------|-----------------------------------------------------------------------------------------------|
| Proposal & Location | SITING OF DWELLING AT LAND ADJACENT TO RHOS WEN,<br>HEOL CAEGWYN, DREFACH, LLANELLI, SA14 7BB |

### **PLANNING POLICY**

The Policy Section of the officer's report refers to Policies SP13, EQ1 and legislation relating to Listed Buildings and Conservations Areas. These have been referred to in error and Members should not have regard to these policies when determining the application.