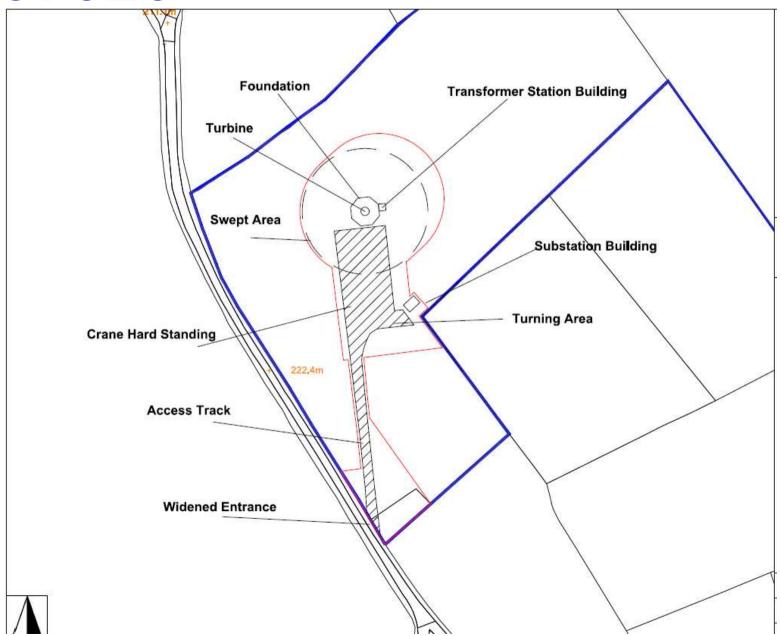

### **ADDENDUM - Area West**

| Application Number  | W/37323                                                                                        |
|---------------------|------------------------------------------------------------------------------------------------|
| Proposal & Location | VARIATION OF CONDITION 5 ON W/31099 (NOISE IMISSION LEVEL) AT LAND AT WERN, PENCADER, SA39 9AL |