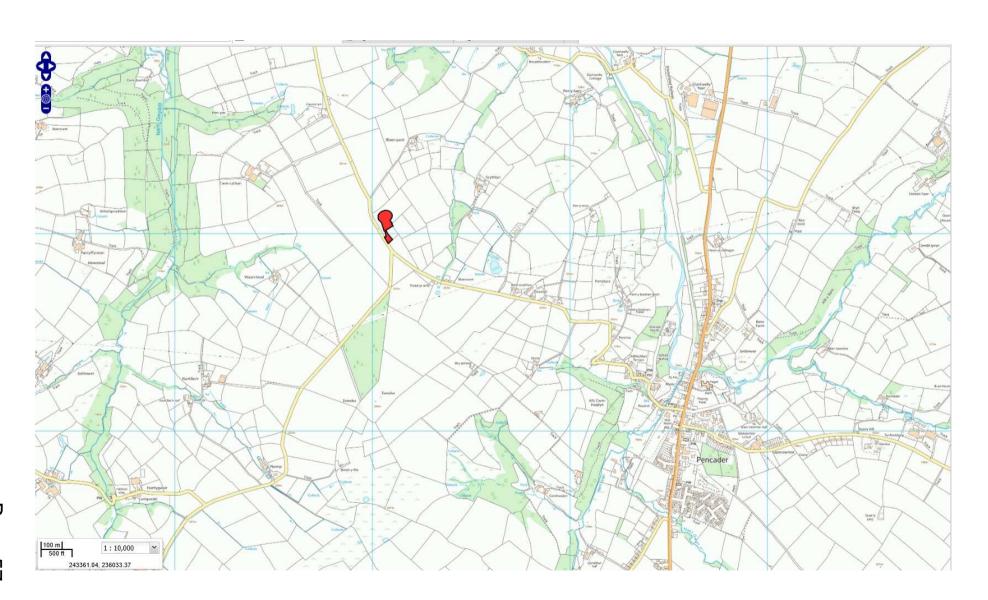

### **ADDENDUM - Area West**

| Application Number  | W/37323                                                                                        |
|---------------------|------------------------------------------------------------------------------------------------|
| Proposal & Location | VARIATION OF CONDITION 5 ON W/31099 (NOISE IMISSION LEVEL) AT LAND AT WERN, PENCADER, SA39 9AL |