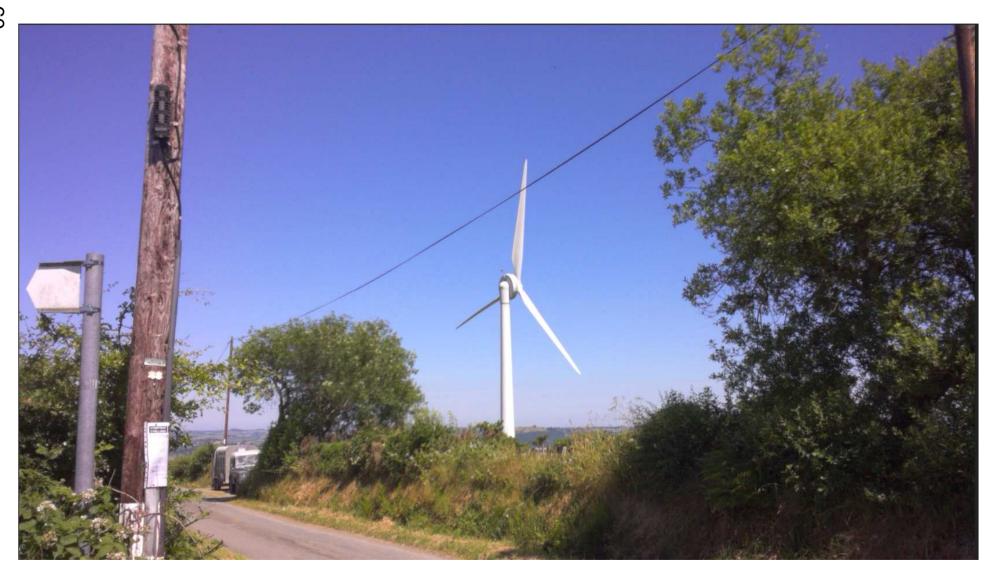

### **ADDENDUM - Area West**

| Application Number  | W/37323                                                                                        |
|---------------------|------------------------------------------------------------------------------------------------|
| Proposal & Location | VARIATION OF CONDITION 5 ON W/31099 (NOISE IMISSION LEVEL) AT LAND AT WERN, PENCADER, SA39 9AL |