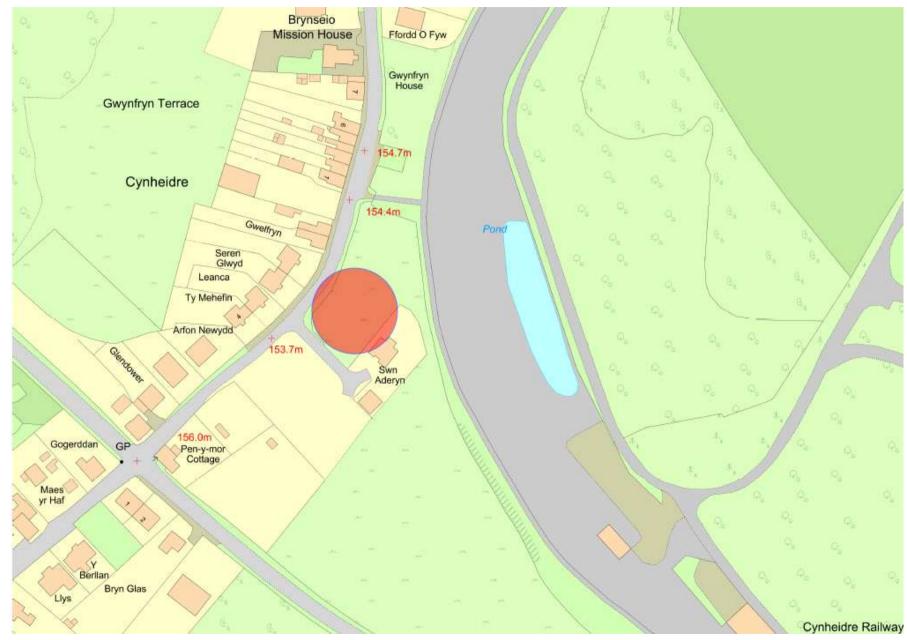

#### SITE BLOCK & LOCATION PLAN

Ordnance Survey (c) Crown Copyright 2014. All rights reserved. Licence number 100022432

Site Location Plan 1:1250

THIS SCHEME IS SUBJECT TO LOCAL PLANETHON AN INCOSSANY CONDINITY. ALL DOPPRISONS, GET LA AREAS WINDER GAYER ARE APPROXIMENT AND CARD AREAS WINDER GAYER ARE APPROXIMENT AND CARD OF CHEMOTO OR SITE. DO NOT GALE OFF THIS OF THIS DOMARDAGE IS TO BE EASILD TO CONSIDER THE DOCUMENTS. SOLID ADDITION OF SUBJECT AND DOCUMENTS. SOLID ADDITION OF SUBJECT AND APPROXIMENTS. SOLID ADDITION OF SUBJECT AND APPROXIMENTS. AND CONTINUED AND CONTINUED AND APPROXIMENTS. AND CONTINUED AND CONTINUED AND CONTINUED AND STRUCTURES ALL EMPROYS AND CONTINUED AND CONTINU

### PLANNING

Client

and edj Sen Aderyn, Cynheidre, Llar

Drawing Title

Site block & location plan

| Scale<br>AS SHOWN | Drawn by<br>Ot |    |
|-------------------|----------------|----|
| Date<br>07.02.18  | 3ab No.<br>619 | L9 |
| Revision<br>•     | Checked        | A3 |