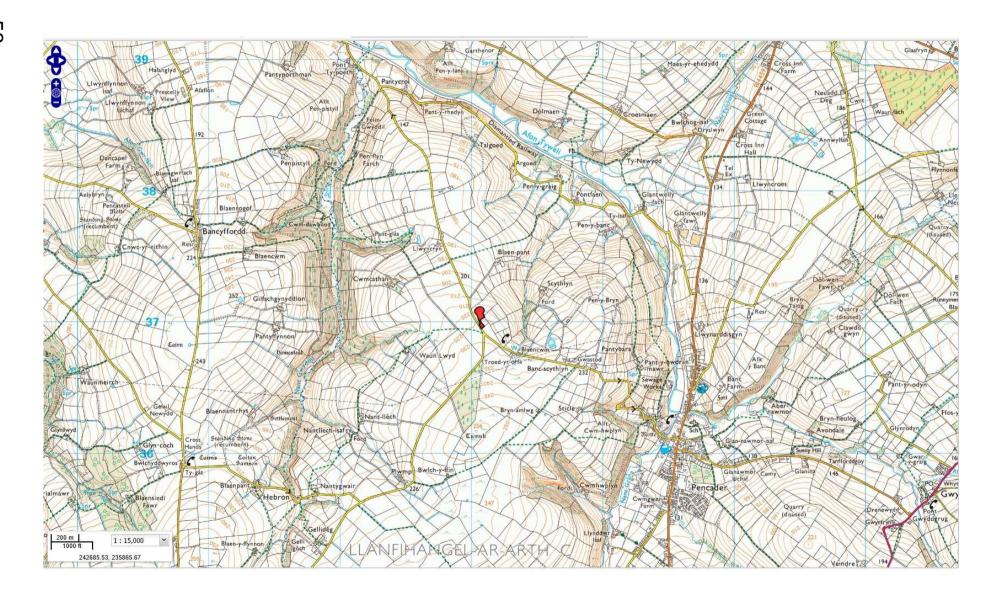

### **ADDENDUM - Area West**

| Application Number  | W/37323                                                                                        |
|---------------------|------------------------------------------------------------------------------------------------|
| Proposal & Location | VARIATION OF CONDITION 5 ON W/31099 (NOISE IMISSION LEVEL) AT LAND AT WERN, PENCADER, SA39 9AL |