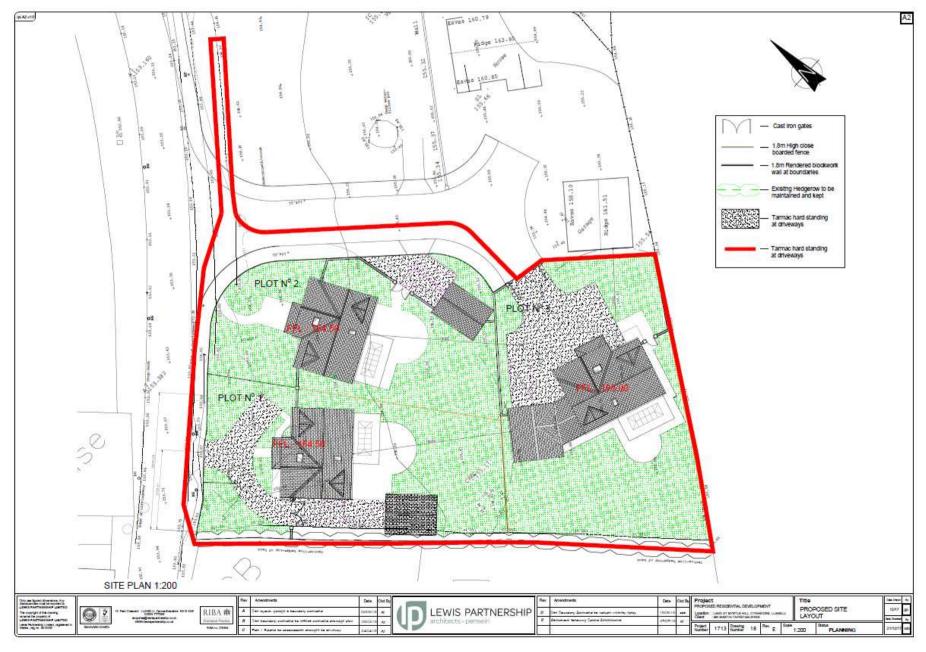

### **ADDENDUM - Area West**

| Application Number  | W/37528                                                                                       |
|---------------------|-----------------------------------------------------------------------------------------------|
| Proposal & Location | SITING OF DWELLING AT LAND ADJACENT TO RHOS WEN,<br>HEOL CAEGWYN, DREFACH, LLANELLI, SA14 7BB |

### **DETAILS**: