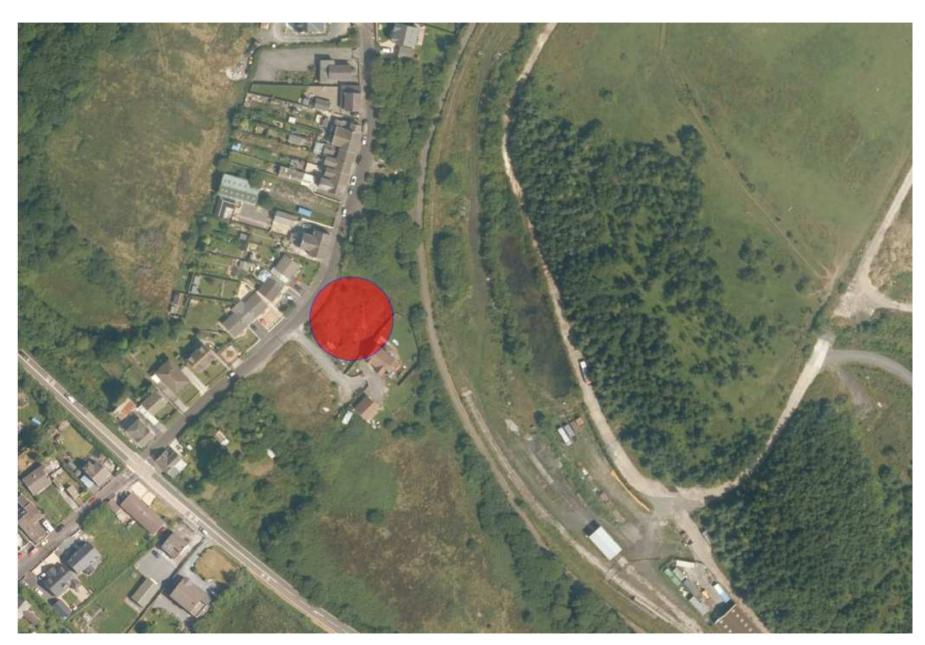

#### SITE BLOCK & LOCATION PLAN

Ordnance Survey (c) Crown Copyright 2014. All rights reserved. Licence number 100022432

Site Location Plan 1:1250

THIS SCHEME IS SUBJECT TO LOCAL PLANETHON AN INCOSSANY CONDINITY. ALL DOPPRISONS, GET LA AREAS WINDER GAYER ARE APPROXIMENT AND CARD AREAS WINDER GAYER ARE APPROXIMENT AND CARD OF CHEMOTO OR SITE. DO NOT GALE OFF THIS OF THIS DOMARDAGE IS TO BE EASILD TO CONSIDER THE DOCUMENTS. SOLID ADDITION OF SUBJECT AND DOCUMENTS. SOLID ADDITION OF SUBJECT AND APPROXIMENTS. SOLID ADDITION OF SUBJECT AND APPROXIMENTS. AND CONTINUED AND CONTINUED AND APPROXIMENTS. AND CONTINUED AND CONTINUED AND CONTINUED AND STRUCTURES ALL EMPROYS AND CONTINUED AND CONTINU

### PLANNING

Client

and edj Sen Aderyn, Cynheidre, Llar

Drawing Title

Site block & location plan

| Scale<br>AS SHOWN | Drawn by<br>Ot |    |
|-------------------|----------------|----|
| Date<br>07.02.18  | 3ab No.<br>619 | L9 |
| Revision<br>•     | Checked        | A3 |