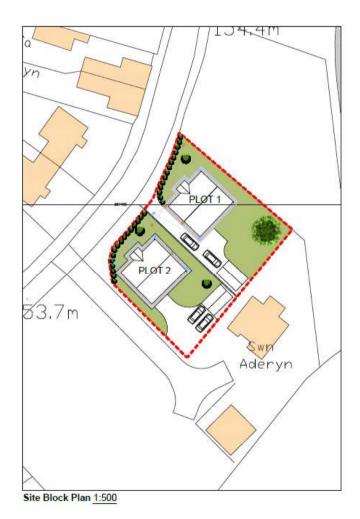

#### SITE BLOCK & LOCATION PLAN

Ordnance Survey (c) Crown Copyright 2014. All rights reserved. Licence number 100022432

Site Location Plan 1:1250

THIS SCHEME IS SUBJECT TO LOCAL PLANETHON AN INCOSSANY CONDINITY. ALL DOPPRISONS, GET LA AREAS WINDER GAYER ARE APPROXIMENT AND CARD AREAS WINDER GAYER ARE APPROXIMENT AND CARD OF CHEMOTO OR SITE. DO NOT GALE OFF THIS OF THIS DOMARDAGE IS TO BE EASILD TO CONSIDER THE DOCUMENTS. SOLID ADDITION OF SUBJECT AND DOCUMENTS. SOLID ADDITION OF SUBJECT AND APPROXIMENTS. SOLID ADDITION OF SUBJECT AND APPROXIMENTS. AND CONTINUED AND CONTINUED AND APPROXIMENTS. AND CONTINUED AND CONTINUED AND CONTINUED AND STRUCTURES ALL EMPROYS AND CONTINUED AND CONTINU

### PLANNING

Client

and edj Sen Aderyn, Cynheidre, Llar

Drawing Title

Site block & location plan

| Scale<br>AS SHOWN | Drawn by<br>Ot |    |
|-------------------|----------------|----|
| Date<br>07.02.18  | 3ab No.<br>619 | L9 |
| Revision<br>•     | Checked        | A3 |