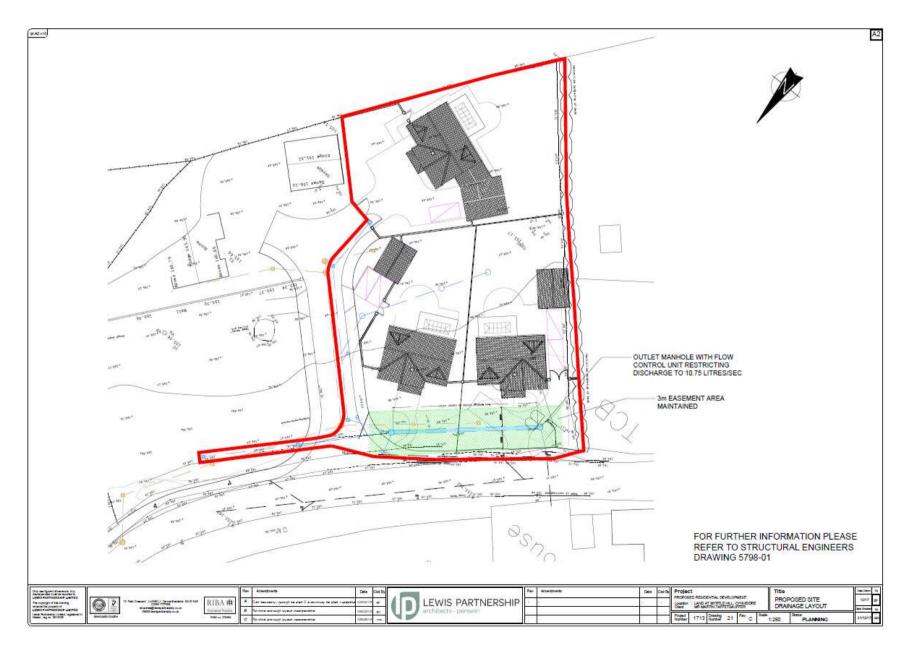

### **ADDENDUM - Area West**

| Application Number  | W/37528                                                                                       |
|---------------------|-----------------------------------------------------------------------------------------------|
| Proposal & Location | SITING OF DWELLING AT LAND ADJACENT TO RHOS WEN,<br>HEOL CAEGWYN, DREFACH, LLANELLI, SA14 7BB |

### **DETAILS**: