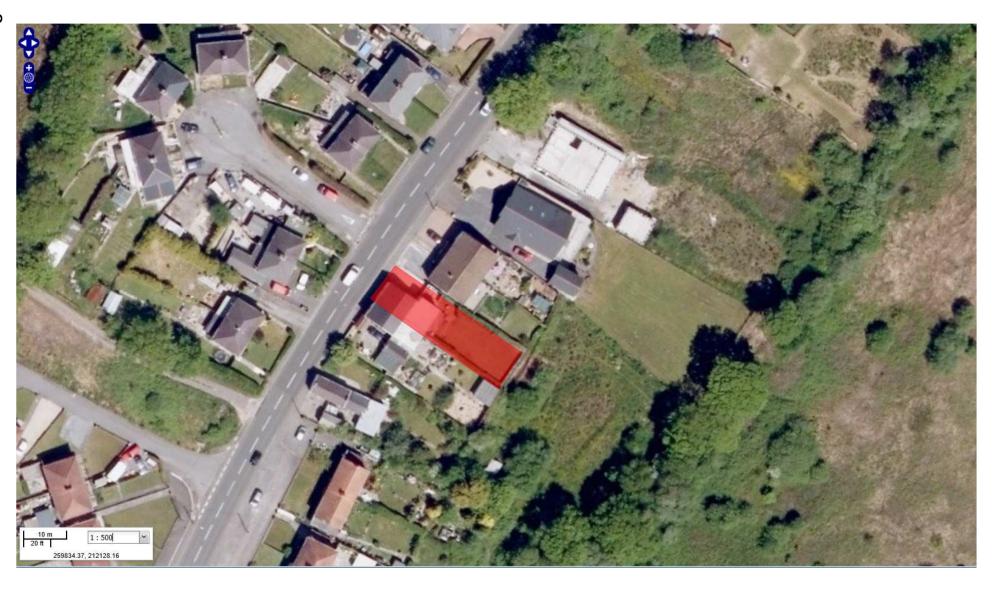

#### SITE BLOCK & LOCATION PLAN

Ordnance Survey (c) Crown Copyright 2014. All rights reserved. Licence number 100022432

Site Location Plan 1:1250

THIS SCHEME IS SUBJECT TO LOCAL PLANETHON AN INCOSSANY CONDINITY. ALL DOPPRISONS, GET LA AREAS WINDER GAYER ARE APPROXIMENT AND CARD AREAS WINDER GAYER ARE APPROXIMENT AND CARD OF CHEMOTO OR SITE. DO NOT GALE OFF THIS OF THIS DOMARDAGE IS TO BE EASILD TO CONSIDER THE DOCUMENTS. SOLID ADDITION OF SUBJECT AND DOCUMENTS. SOLID ADDITION OF SUBJECT AND APPROXIMENTS. SOLID ADDITION OF SUBJECT AND APPROXIMENTS. AND CONTINUED AND CONTINUED AND APPROXIMENTS. AND CONTINUED AND CONTINUED AND CONTINUED AND STRUCTURES ALL EMPROYS AND CONTINUED AND CONTINU

### PLANNING

Client

and edj Sen Aderyn, Cynheidre, Llar

Drawing Title

Site block & location plan

| Scale<br>AS SHOWN | Drawn by<br>Ot |    |
|-------------------|----------------|----|
| Date<br>07.02.18  | 3ab No.<br>619 | L9 |
| Revision<br>•     | Checked        | A3 |