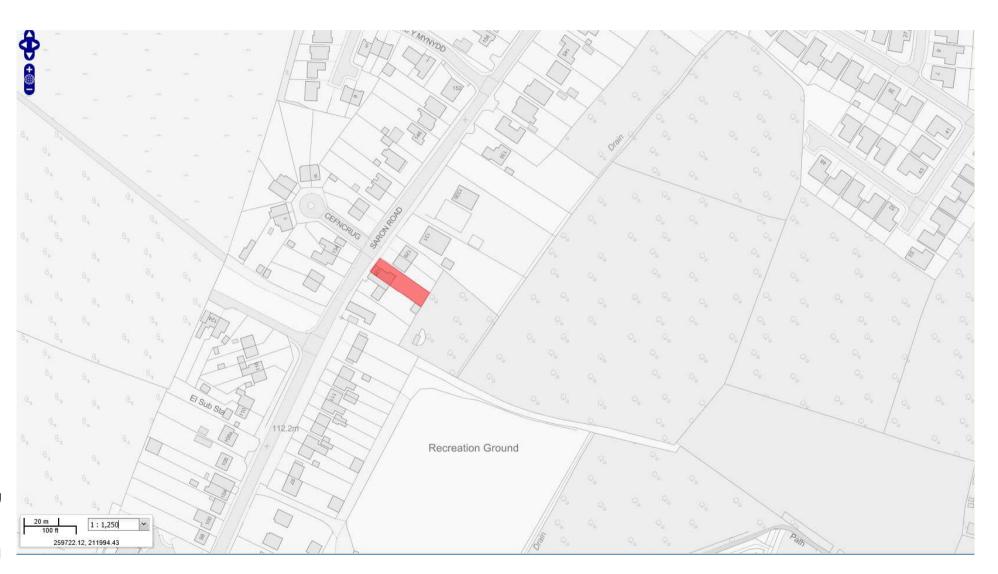

#### SITE BLOCK & LOCATION PLAN

Ordnance Survey (c) Crown Copyright 2014. All rights reserved. Licence number 100022432

Site Location Plan 1:1250

THIS SCHEME IS SUBJECT TO LOCAL PLANETHON AN INCOSSANY CONDINITY. ALL DOPPRISONS, GET LA AREAS WINDER GAYER ARE APPROXIMENT AND CARD AREAS WINDER GAYER ARE APPROXIMENT AND CARD OF CHEMOTO OR SITE. DO NOT GALE OFF THIS OF THIS DOMARDAGE IS TO BE EASILD TO CONSIDER THE DOCUMENTS. SOLID ADDITION OF SUBJECT AND DOCUMENTS. SOLID ADDITION OF SUBJECT AND APPROXIMENTS. SOLID ADDITION OF SUBJECT AND APPROXIMENTS. AND CONTINUED AND CONTINUED AND APPROXIMENTS. AND CONTINUED AND CONTINUED AND CONTINUED AND STRUCTURES ALL EMPROYS AND CONTINUED AND CONTINU