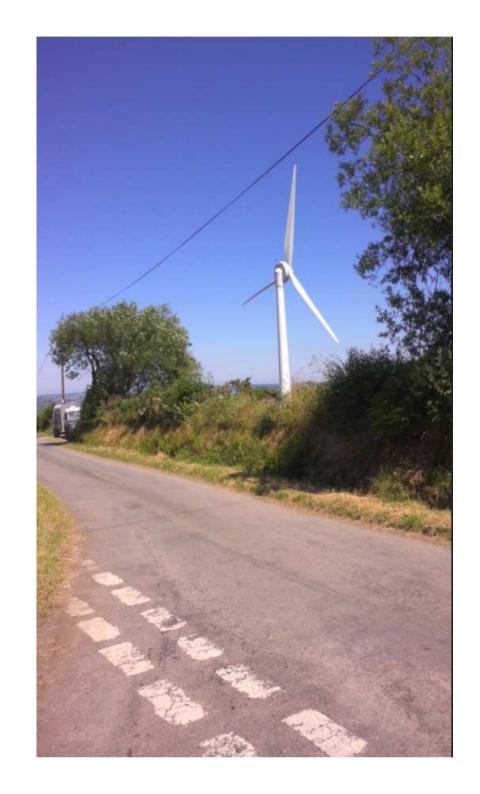

### **ADDENDUM - Area West**

| Application Number  | W/37323                                                                                        |
|---------------------|------------------------------------------------------------------------------------------------|
| Proposal & Location | VARIATION OF CONDITION 5 ON W/31099 (NOISE IMISSION LEVEL) AT LAND AT WERN, PENCADER, SA39 9AL |

### CONSULTATIONS

**Neighbours/Public** - One letter of support has been received from the group Carmarthenshire Energy supporting the growth of green energy.

### From:

This permission shall expire, and the development hereby permitted shall be removed in accordance with condition 3 below, after a period of 25 years from the date when electricity is first exported from the wind turbine to the electricity grid (excluding electricity exported during initial testing and commissioning) ("First Export Date"). Written notification of the First Export Date shall be given to the Local Planning Authority no later than 14 days after the event.

### To:

This permission shall expire, and the development hereby permitted shall be removed in accordance with condition 4 below, after a period of 25 years from the date when electricity is first exported from the wind turbine to the electricity grid (excluding electricity exported during initial testing and commissioning) ("First Export Date"). Written notification of the First Export Date shall be given to the Local Planning Authority no later than 14 days after the event.