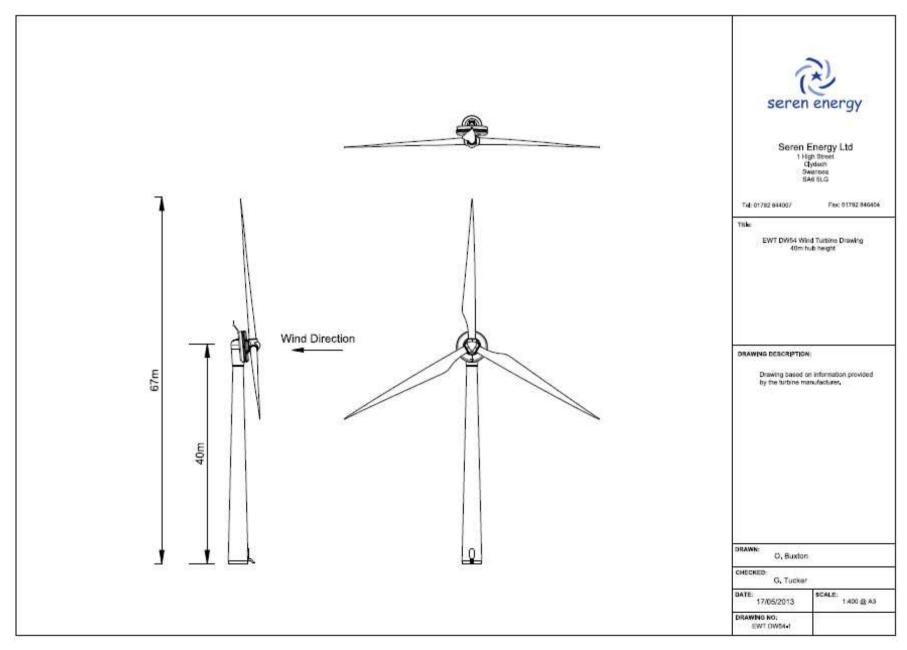

### **ADDENDUM - Area West**

| Application Number  | W/37323                                                                                        |
|---------------------|------------------------------------------------------------------------------------------------|
| Proposal & Location | VARIATION OF CONDITION 5 ON W/31099 (NOISE IMISSION LEVEL) AT LAND AT WERN, PENCADER, SA39 9AL |

### From:

This permission shall expire, and the development hereby permitted shall be removed in accordance with condition 3 below, after a period of 25 years from the date when electricity is first exported from the wind turbine to the electricity grid (excluding electricity exported during initial testing and commissioning) ("First Export Date"). Written notification of the First Export Date shall be given to the Local Planning Authority no later than 14 days after the event.

### To:

This permission shall expire, and the development hereby permitted shall be removed in accordance with condition 4 below, after a period of 25 years from the date when electricity is first exported from the wind turbine to the electricity grid (excluding electricity exported during initial testing and commissioning) ("First Export Date"). Written notification of the First Export Date shall be given to the Local Planning Authority no later than 14 days after the event.