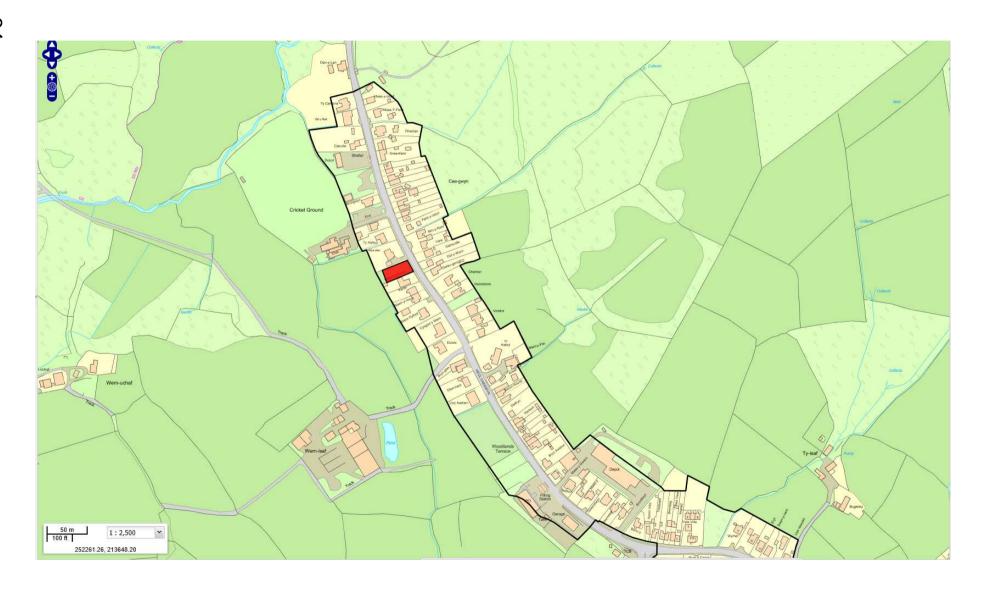

### **ADDENDUM - Area West**

| Application Number  | W/37528                                                                                       |
|---------------------|-----------------------------------------------------------------------------------------------|
| Proposal & Location | SITING OF DWELLING AT LAND ADJACENT TO RHOS WEN,<br>HEOL CAEGWYN, DREFACH, LLANELLI, SA14 7BB |

### **PLANNING POLICY**

The Policy Section of the officer's report refers to Policies SP13, EQ1 and legislation relating to Listed Buildings and Conservations Areas. These have been referred to in error and Members should not have regard to these policies when determining the application.