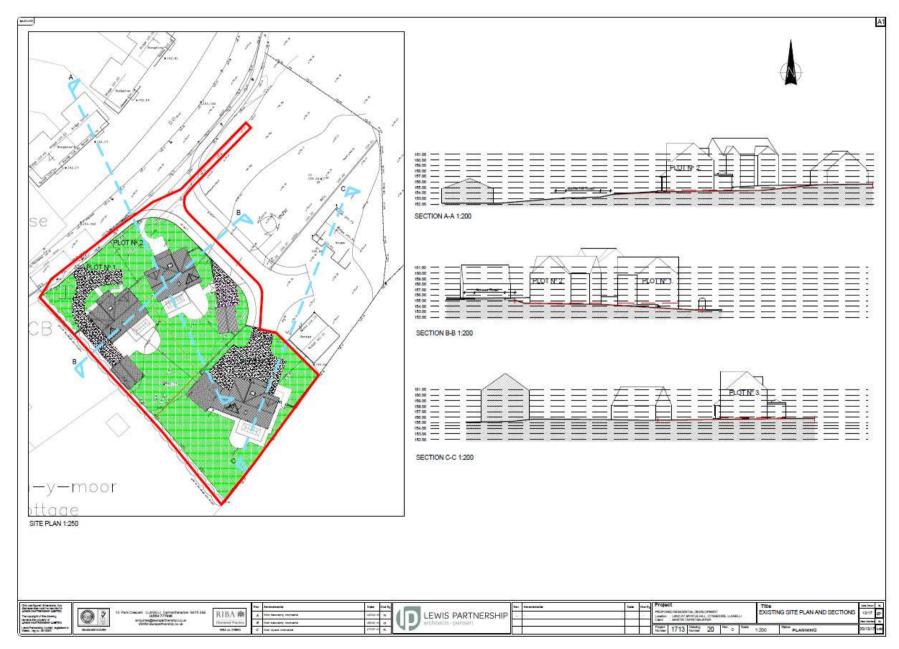

### **ADDENDUM - Area West**

| Application Number  | W/37528                                                                                       |
|---------------------|-----------------------------------------------------------------------------------------------|
| Proposal & Location | SITING OF DWELLING AT LAND ADJACENT TO RHOS WEN,<br>HEOL CAEGWYN, DREFACH, LLANELLI, SA14 7BB |

### **DETAILS**: