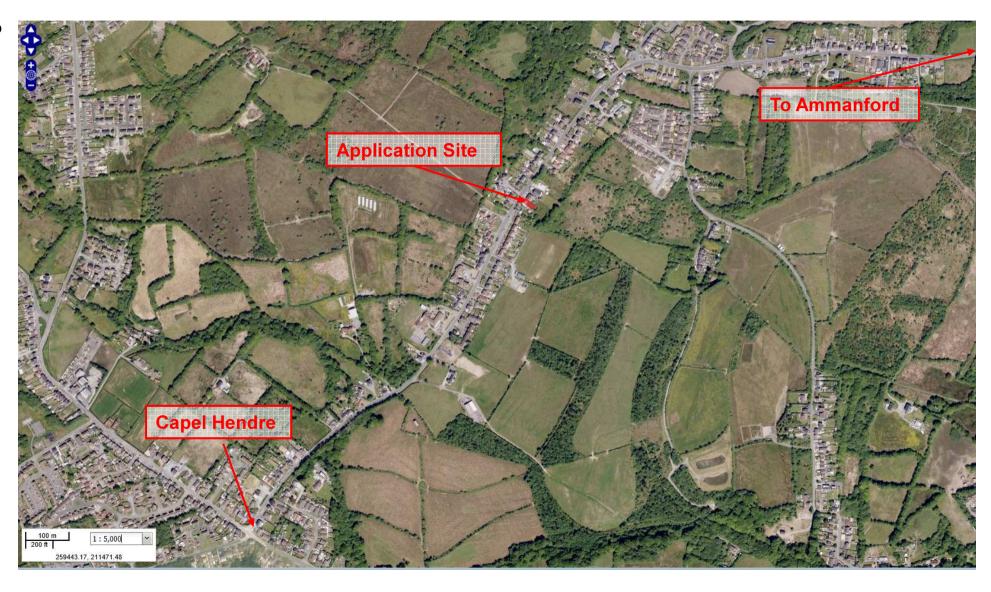

#### SITE BLOCK & LOCATION PLAN

Ordnance Survey (c) Crown Copyright 2014. All rights reserved. Licence number 100022432

Site Location Plan 1:1250

THIS SCHEME IS SUBJECT TO LOCAL PLANETHON AN INCOSSANY CONDINITY. ALL DOPPRISONS, GET LA AREAS WINDER GAYER ARE APPROXIMENT AND CARD AREAS WINDER GAYER ARE APPROXIMENT AND CARD OF CHEMOTO OR SITE. DO NOT GALE OFF THIS OF THIS DOMARDAGE IS TO BE EASILD TO CONSIDER THE DOCUMENTS. SOLID ADDITION OF SUBJECT AND DOCUMENTS. SOLID ADDITION OF SUBJECT AND APPROXIMENTS. SOLID ADDITION OF SUBJECT AND APPROXIMENTS. AND CONTINUED AND CONTINUED AND APPROXIMENTS. AND CONTINUED AND CONTINUED AND CONTINUED AND STRUCTURES ALL EMPROYS AND CONTINUED AND CONTINU