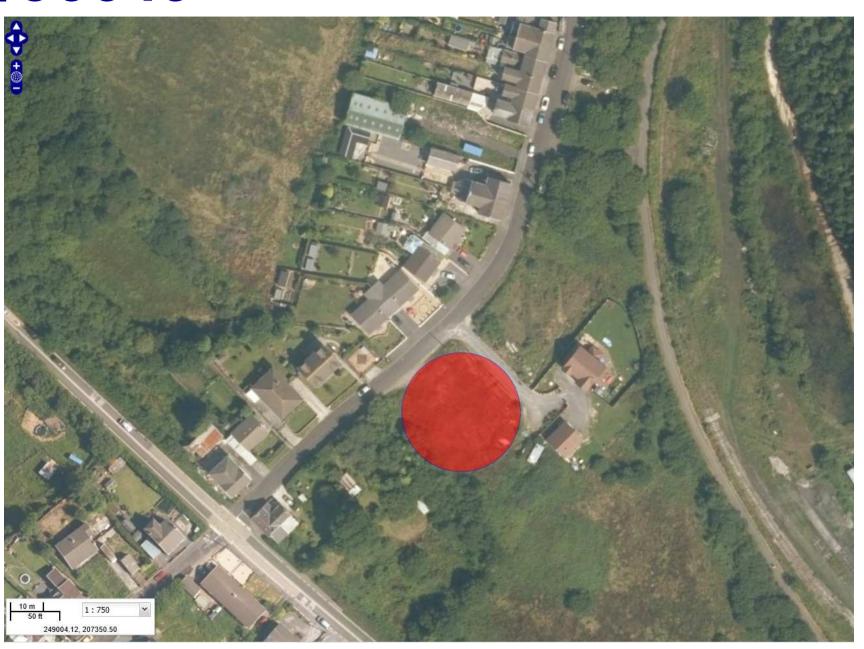

#### SITE BLOCK & LOCATION PLAN

Ordnance Survey (c) Crown Copyright 2014. All rights reserved. Licence number 100022432

Site Location Plan 1:1250

THIS SCHEME IS SUBJECT TO LOCAL PLANETHON AN INCOSSANY CONDINITY. ALL DOPPRISONS, GET LA AREAS WINDER GAYER ARE APPROXIMENT AND CARD AREAS WINDER GAYER ARE APPROXIMENT AND CARD OF CHEMOTO OR SITE. DO NOT GALE OFF THIS OF THIS DOMARDAGE IS TO BE EASILD TO CONSIDER THE DOCUMENTS. SOLID ADDITION OF SUBJECT AND DOCUMENTS. SOLID ADDITION OF SUBJECT AND APPROXIMENTS. SOLID ADDITION OF SUBJECT AND APPROXIMENTS. AND CONTINUED AND CONTINUED AND APPROXIMENTS. AND CONTINUED AND CONTINUED AND CONTINUED AND STRUCTURES ALL EMPROYS AND CONTINUED AND CONTINU

### PLANNING

Client

and edj Sen Aderyn, Cynheidre, Llar

Drawing Title

Site block & location plan

| Scale<br>AS SHOWN | Drawn by<br>Ot |    |
|-------------------|----------------|----|
| Date<br>07.02.18  | 3ab No.<br>619 | L9 |
| Revision<br>•     | Checked        | A3 |