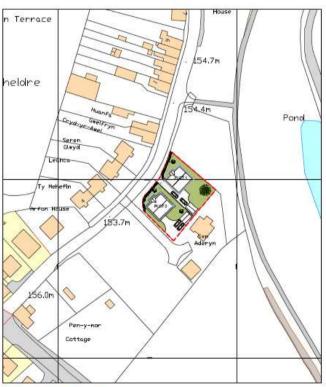

#### SITE BLOCK & LOCATION PLAN

Ordnance Survey (c) Crown Copyright 2014. All rights reserved. Licence number 100022432

Site Location Plan 1:1250

THIS SCHEME IS SUBJECT TO LOCAL PLANETHON AN INCOSSANY CONDINITY. ALL DOPPRISONS, GET LA AREAS WINDER GAYER ARE APPROXIMENT AND CARD AREAS WINDER GAYER ARE APPROXIMENT AND CARD OF CHEMOTO OR SITE. DO NOT GALE OFF THIS OF THIS DOMARDAGE IS TO BE EASILD TO CONSIDER THE DOCUMENTS. SOLID ADDITION OF SUBJECT AND DOCUMENTS. SOLID ADDITION OF SUBJECT AND APPROXIMENTS. SOLID ADDITION OF SUBJECT AND APPROXIMENTS. AND CONTINUED AND CONTINUED AND APPROXIMENTS. AND CONTINUED AND CONTINUED AND CONTINUED AND STRUCTURES ALL EMPROYS AND CONTINUED AND CONTINU

### PLANNING

Client

and edj Sen Aderyn, Cynheidre, Llar

Drawing Title

Site block & location plan

| Scale<br>AS SHOWN | Drawn by<br>Ot |    |
|-------------------|----------------|----|
| Date<br>07.02.18  | 3ab No.<br>619 | L9 |
| Revision<br>•     | Checked        | A3 |